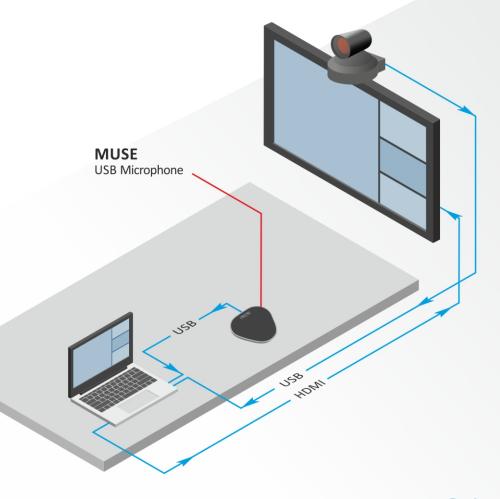

#### **Unified Communication Microphone**

Highly Sensitive Omni-Directional Pickup with USB

MUSE is a corded conference microphone, designed for conference rooms, huddle rooms and offices. It offers best-in-class microphones, and adaptive Echo Cancellation technology that set a new standard for PC-based unified communications applications.

### Highlights and Features

Highly Sensitive Omni-Directional Microphone

360° Pickup

Up to 15 Feet Radial Pickup

3 Microphone Elements

USB Audio Interface

Cascading up to Three Units

Adaptive Echo Cancellation