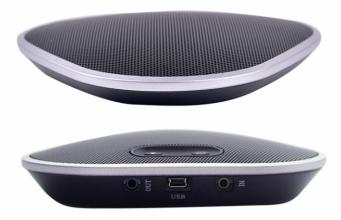

#### **Unified Communication Microphone**

Highly Sensitive Omni-Directional Pickup with USB

MUSE is a corded conference microphone, designed for conference rooms, huddle rooms and offices. It offers best-in-class microphones, and adaptive Echo Cancellation technology that set a new standard for PC-based unified communications applications.

## Specifications

| USB Audio Interface                                                                                         |
|-------------------------------------------------------------------------------------------------------------|
| 5V / DC 100 mA                                                                                              |
| 3 built-in high sensitivity Omni directional microphones                                                    |
| 100 Hz – 16000 HZ                                                                                           |
| Adaptive Echo cancellation, Noise Reduction, Automatic Gain Control                                         |
| 12 dB                                                                                                       |
| 20 dB                                                                                                       |
| 87 dBFs                                                                                                     |
| VCCI level B                                                                                                |
| Windows 10 (64bit/32bit), Windows (8.1 * 64bit/32bit),<br>Windows 8 (64bit/32bit), Windows 7 (64bit/32bit), |
| Windows Vista SP1 (32bit), Windows XP SP2 (32bit),                                                          |
| Windows 2000 SP4, Mac OS X 10.5 (only with Intel processor machine)                                         |
| 0~40°C                                                                                                      |
| 20-85%                                                                                                      |
| (D)147 x (H)19.5mm                                                                                          |
| (L)245 x (W)205 x (H)55mm                                                                                   |
| 340 gm                                                                                                      |
| 580 gm                                                                                                      |
| YES                                                                                                         |
| 10 Feet USB Cable, 10 Feet 3.5mm M2M Cable                                                                  |
|                                                                                                             |